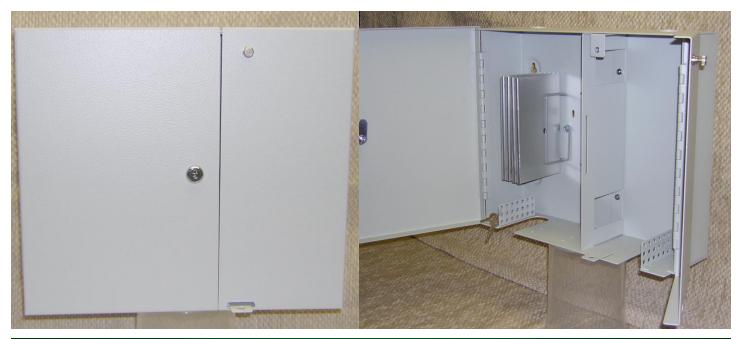

To our left, we have a unit pictured to give an example of the unit with sixteen splice trays installed.

The part number for the illustrated item would be WSC-H192

Additional fiber optic jumpers are available. Please contact Radiant for information.