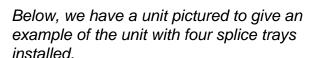

WSC dimensions: 17" wide x 23" height x 5.25" depth, 21 lbs weight.

The part number for the illustrated item below would be WSB-H48