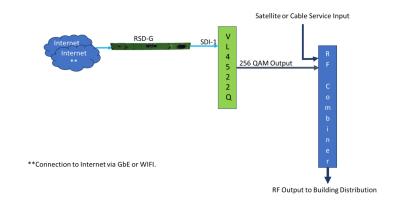

VividEdge RSD-G is a low cost streaming multimedia and Signage Gateway. It allows property managers to provide localized signage and video services using Radiant Communications' Intelligent Stream Direction Method of directing localized multimedia services to specific communities of customers. It is an easily implemented device and works in concert with Radiant's line of local insertion encoders to bring localized web based streaming service into coaxial cable based building distribution systems. It is ideal for Hotels, Gated Communities, Constant Care Facilities, and other institutions.

The RSD service brings Over The Top Localized Media to your Android based Portable Devices, and your Cable Connected TV sets.