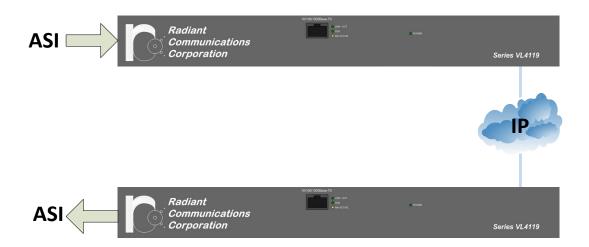

# VL4119 Series ASI/IP Gateway

The Radiant Communications series VL4119E/D reliably transports DVB-ASI video in real time over IP networks. All ancillary data, including digital audio and timing, is transported across the link with the video stream.

Radiant's VL4119 converter does not compress or decompress the signal, so there are no video quality compromises. Jitter control and advanced error correction are exceptional, transfer is lossless, and end-to-end latency is low and predictable.