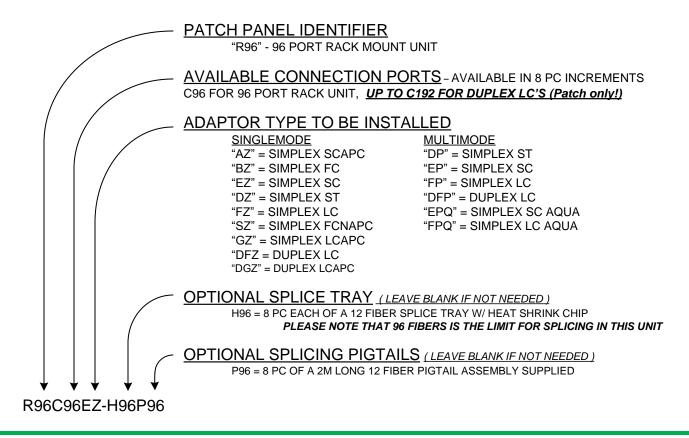

### OPTIONAL EQUIPMENT:

0

<u>Mounting brackets</u> – 19 inch brackets supplied are standard, 23 inch brackets can be substituted upon request.

<u>Part Number Information</u> - Please see the build listing information section for further product listing information.

#### RACK 96 PATCH PANEL BUILD INFORMATION

To our left, we have a unit pictured to give an example of the unit with 96 SCSM adaptors installed.

The part number for the illustrated item would be R96C96EZ.