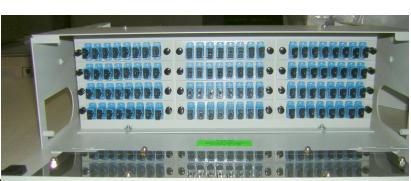

#### RACK 96 PATCH PANEL BUILD INFORMATION

To our left, we have a unit pictured to give an example of the unit with 96 SCSM adaptors installed.

The part number for the illustrated item would be R96C96EZ.