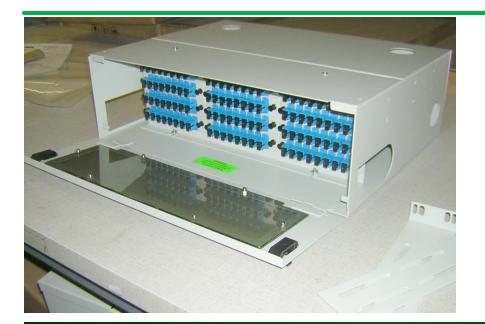

#### RACK 96 PATCH PANEL BUILD INFORMATION

To our left, we have a unit pictured to give an example of the unit with 96 SCSM adaptors installed.

The part number for the illustrated item would be R96C96EZ.