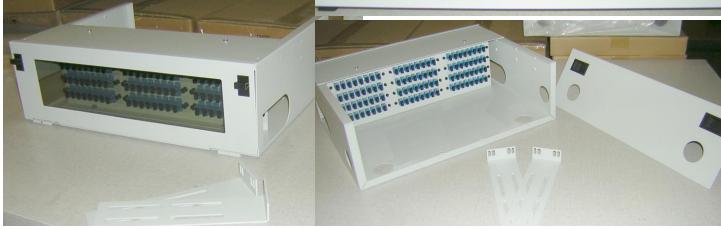

# **Radiant Communications Corp**

www.rccfiber.com (800) 969-3427

Rack 96 Series Indoor Fiber Optic Patch Panels

The Rack 96 Series indoor fiber optic patch panel is conveniently sized to handle a 96 fiber installation. The panel is available in all popular connector styles. Each item comes with an accessory kit to assist in cable management during the fiber installation.

### OPTIONAL EQUIPMENT:

0

<u>Mounting brackets</u> – 19 inch brackets supplied are standard, 23 inch brackets can be substituted upon request.

<u>Part Number Information</u> - Please see the build listing information section for further product listing information.