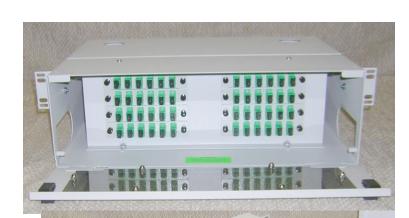

# Radiant Communications Corp

www.rccfiber.com (800) 969-3427

Rack 48 Series
Indoor Fiber Optic
Patch Panels

The Rack 48 Series indoor fiber optic patch panel is conveniently sized to handle a 48 fiber installation. The panel is available in all popular connector styles. Each item comes with an accessory kit to assist in cable management during the fiber installation.

FEATURES

Heavy duty all metal patch panel with multi step paint processing

Dimensions: 17" wide x 13" deep x 5.25" height

Weight: 18 lbs