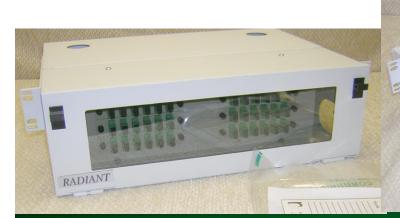

# Radiant Communications Corp

www.rccfiber.com (800) 969-3427

Rack 48 Series
Indoor Fiber Optic
Patch Panels

The Rack 48 Series indoor fiber optic patch panel is conveniently sized to handle a 48 fiber installation. The panel is available in all popular connector styles. Each item comes with an accessory kit to assist in cable management during the fiber installation.