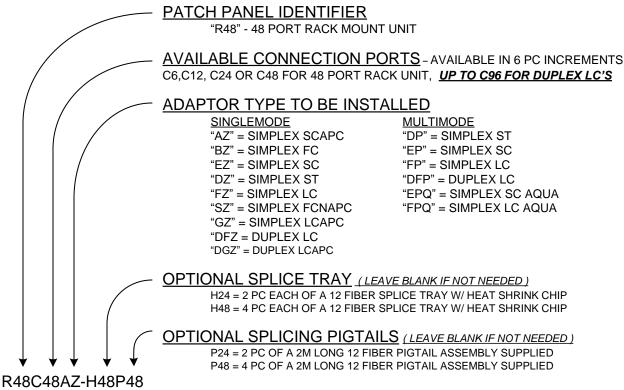

## **RACK 48 PATCH PANEL BUILD INFORMATION**

**MULTIMODE** "AZ" = SIMPLEX SCAPC "DP" = SIMPLEX ST "EP" = SIMPLEX SC "BZ" = SIMPLEX FC "FP" = SIMPLEX LC "EZ" = SIMPLEX SC "DZ" = SIMPLEX ST "DFP" = DUPLEX LC

"EPQ" = SIMPLEX SC AQUA "SZ" = SIMPLEX FCNAPC "FPQ" = SIMPLEX LC AQUA

"DFZ = DUPLEX LC "DGZ" = DUPLEX LCAPC

### OPTIONAL SPLICE TRAY (LEAVE BLANK IF NOT NEEDED)

H24 = 2 PC EACH OF A 12 FIBER SPLICE TRAY W/ HEAT SHRINK CHIP H48 = 4 PC EACH OF A 12 FIBER SPLICE TRAY W/ HEAT SHRINK CHIP

### OPTIONAL SPLICING PIGTAILS (LEAVE BLANK IF NOT NEEDED)

P24 = 2 PC OF A 2M LONG 12 FIBER PIGTAIL ASSEMBLY SUPPLIED P48 = 4 PC OF A 2M LONG 12 FIBER PIGTAIL ASSEMBLY SUPPLIED

To our left, we have a unit pictured to give an example of the unit with installed SCAPC adaptors, along with the four optional splice trays installed.