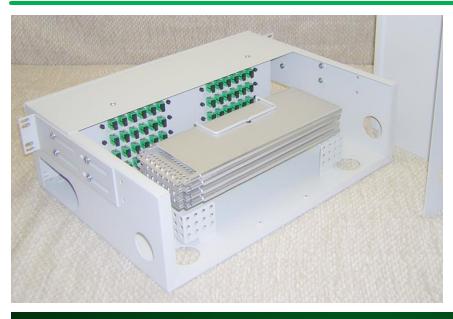

### OPTIONAL SPLICING PIGTAILS (LEAVE BLANK IF NOT NEEDED)

P24 = 2 PC OF A 2M LONG 12 FIBER PIGTAIL ASSEMBLY SUPPLIED P48 = 4 PC OF A 2M LONG 12 FIBER PIGTAIL ASSEMBLY SUPPLIED

To our left, we have a unit pictured to give an example of the unit with installed SCAPC adaptors, along with the four optional splice trays installed.

The part number for the illustrated item would be R48C48AZ-H48

Additional fiber optic jumpers are available. Please contact Radiant for information.